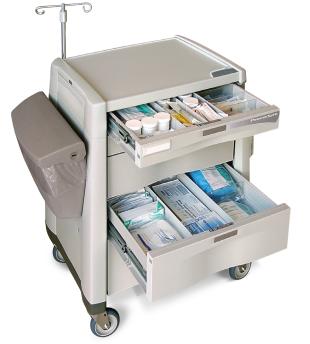

# Avalo<sup>®</sup> Series Medical Cart Line Procedure Cart

The Avalo Series Procedure Cart offers ample storage capacity and a wide selection of organization accessories to accommodate the largest bulk items to the smallest medical supplies. Choose from a selection of model heights and drawer depths to facilitate procedure workflow.

The Procedure Cart is adaptable to many different healthcare applications, including trauma, airway, dressing, cast, or general supply cart. A choice of three (3) proven lock systems, including an advanced keyless entry with auto-relock, provide secure and safe storage when required.

# **Procedure Cart Features**

- Precision-welded steel frame with durable, highimpact panels
- Lightweight design and profile simplify movement and steering
- Seamless drawer trays are easy-to-clean and feature premium, self-closing drawer slides
- Wide selection of accessories and organization systems
- Expansive work area with optional slide-out work surface
- Delivered fully assembled, no tools required
- 10-year limited warranty