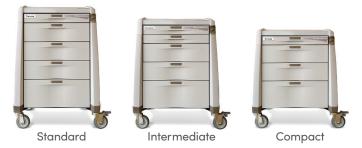

## **Cart Specifications**

|              | Surface Height | Depth       | Width       |
|--------------|----------------|-------------|-------------|
| Standard     | 43.5" / 111 cm | 24" / 61 cm | 31" / 79 cm |
| Intermediate | 39.5" / 100 cm | 24" / 61 cm | 31″ / 79 cm |
| Compact      | 36" / 91 cm    | 24" / 61 cm | 31″ / 79 cm |

# **Model Options**

Specifications, availability & components are subject to change without notice.